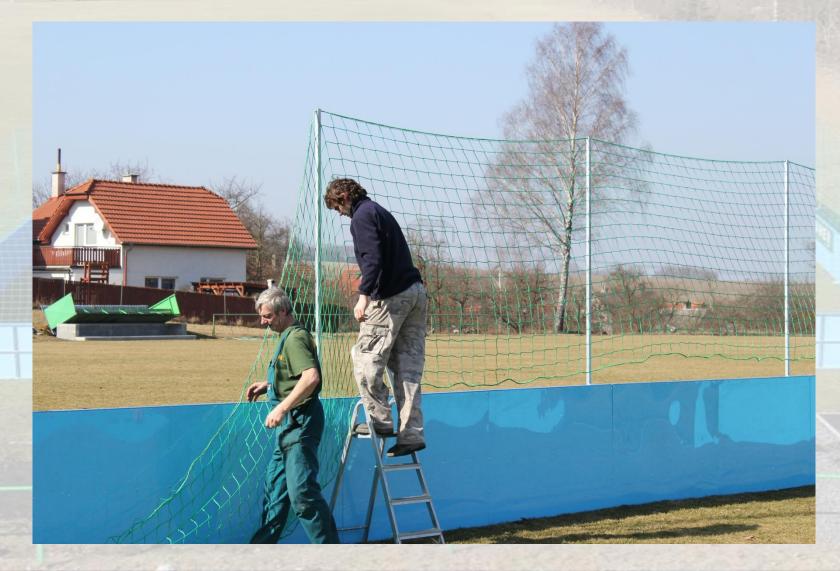

#### Continue the same way. The last joining is the modul No.22 and goal G1.

Net is spreading in the middle of the rink. Upper part of net is equipped with a steel cable. Join the net with supporting rods by steel cable. Join the net with hooks situated on the back lower part of handrails.

Both joined ends of protecting nets is situated exactly over the opening mechanism of the door (darker blue colour).

Around the goals spaces is protecting net joined to the goals by using small steel carabines.