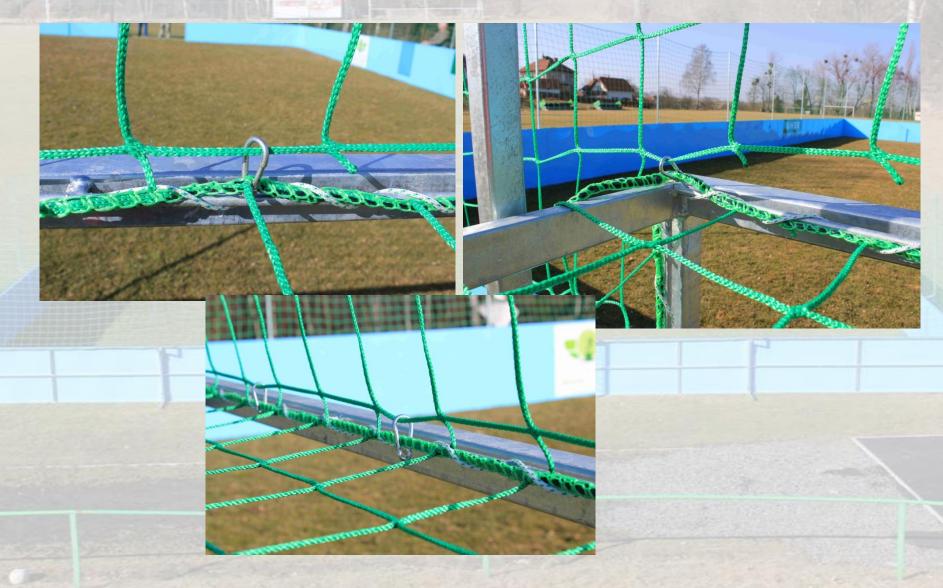

#### Continue the same way. The last joining is the modul No.22 and goal G1.

Net is spreading in the middle of the rink. Upper part of net is equipped with a steel cable. Join the net with supporting rods by steel cable. Join the net with hooks situated on the back lower part of handrails.

Both joined ends of protecting nets is situated exactly over the opening mechanism of the door (darker blue colour).

Around the goals spaces is protecting net joined to the goals by using small steel carabines.