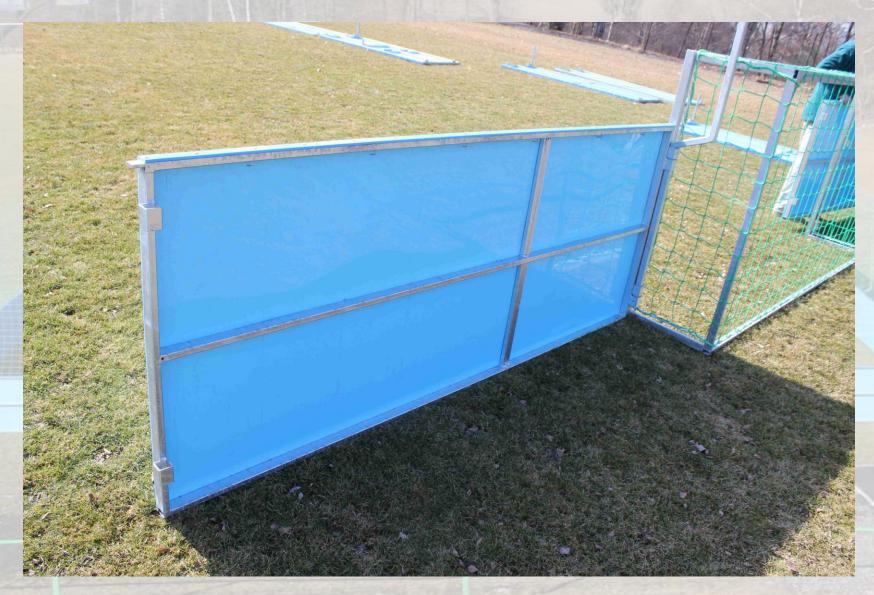

Both joined ends of protecting nets is situated exactly over the opening mechanism of the door (darker blue colour).

Around the goals spaces is protecting net joined to the goals by using small steel carabines.