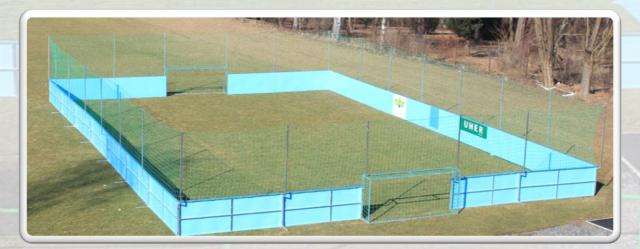

# INSTALATION INSTRUCTIONS TYPE OF RINK: Streetsoccer mobile rink, sizes 21 x 14m

## Installation begins with standing of goal G1

then join rink modul No.01 to their sleeves. Then supporting net rod insert to the sleeves.

### Continue the same way

## Corners moduls No.02 and No.03 is joined by the same way.

#### Continue the same way. The last joining is the modul No.22 and goal G1.

Net is spreading in the middle of the rink. Upper part of net is equipped with a steel cable. Join the net with supporting rods by steel cable. Join the net with hooks situated on the back lower part of handrails.