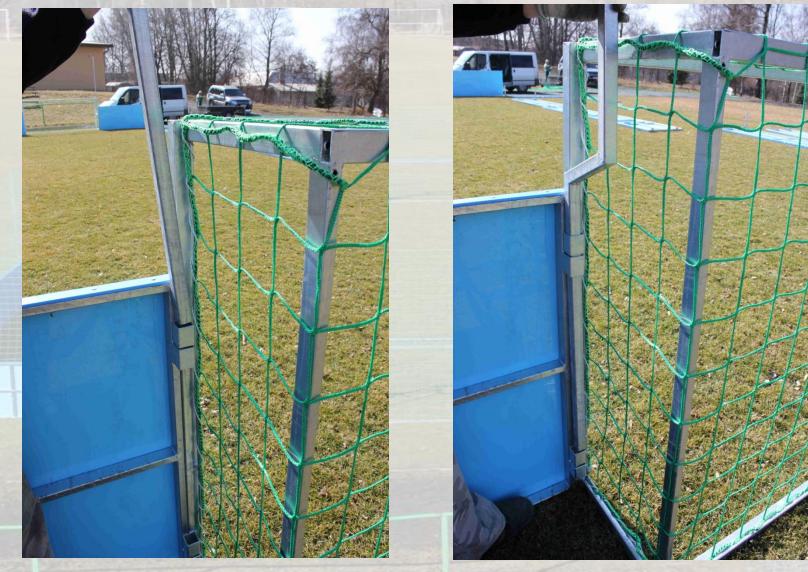

#### Continue the same way. The last joining is the modul No.22 and goal G1.

Net is spreading in the middle of the rink. Upper part of net is equipped with a steel cable. Join the net with supporting rods by steel cable. Join the net with hooks situated on the back lower part of handrails.

Both joined ends of protecting nets is situated exactly over the opening mechanism of the door (darker blue colour).

Around the goals spaces is protecting net joined to the goals by using small steel carabines.