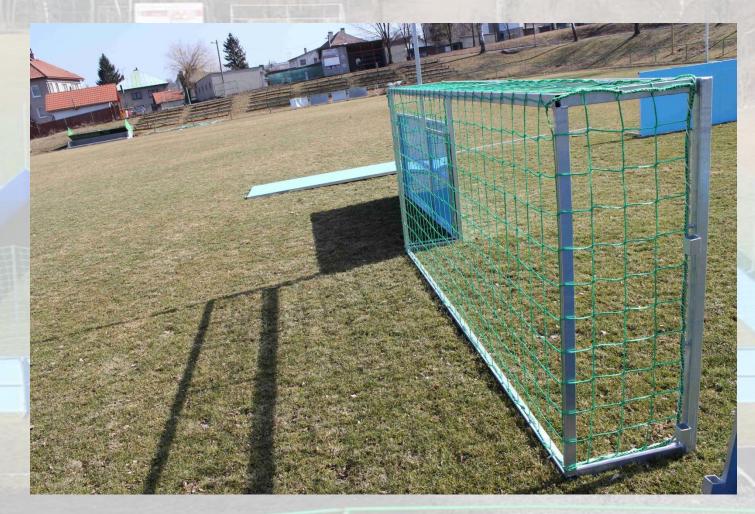

## Installation begins with standing of goal G1

then join rink modul No.01 to their sleeves. Then supporting net rod insert to the sleeves.

#### Continue the same way. The last joining is the modul No.22 and goal G1.

Net is spreading in the middle of the rink. Upper part of net is equipped with a steel cable. Join the net with supporting rods by steel cable. Join the net with hooks situated on the back lower part of handrails.