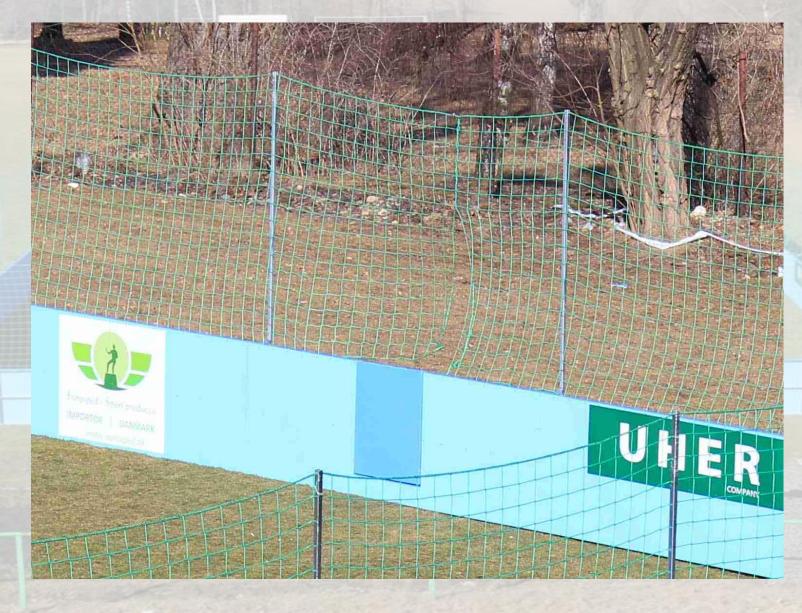

Both joined ends of protecting nets is situated exactly over the opening mechanism of the door (darker blue colour).

Around the goals spaces is protecting net joined to the goals by using small steel carabines.