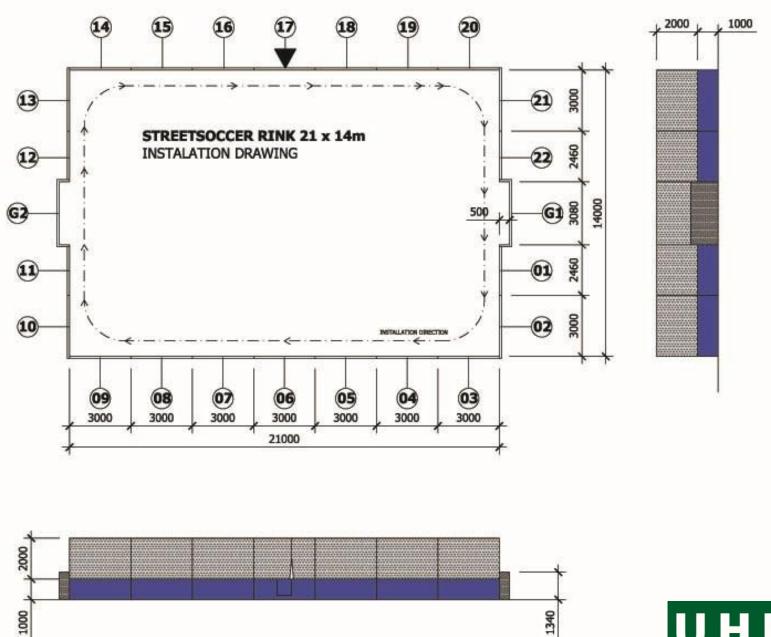

# INSTALATION INSTRUCTIONS TYPE OF RINK: Streetsoccer mobile rink, sizes 21 x 14m

## Installation begins with standing of goal G1

then join rink modul No.01 to their sleeves. Then supporting net rod insert to the sleeves.

### Continue the same way

## Corners moduls No.02 and No.03 is joined by the same way.

#### Continue the same way. The last joining is the modul No.22 and goal G1.

Net is spreading in the middle of the rink. Upper part of net is equipped with a steel cable. Join the net with supporting rods by steel cable. Join the net with hooks situated on the back lower part of handrails.