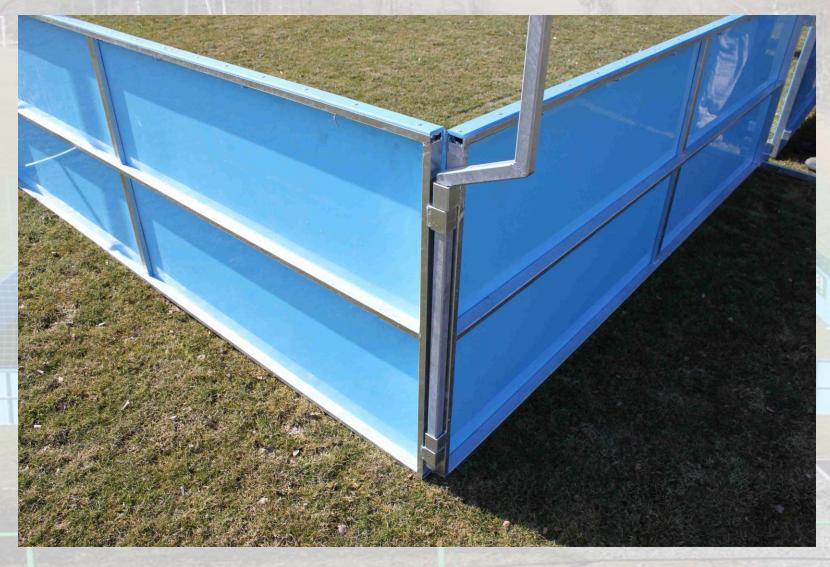

## Installation begins with standing of goal G1

then join rink modul No.01 to their sleeves. Then supporting net rod insert to the sleeves.

## Corners moduls No.02 and No.03 is joined by the same way.