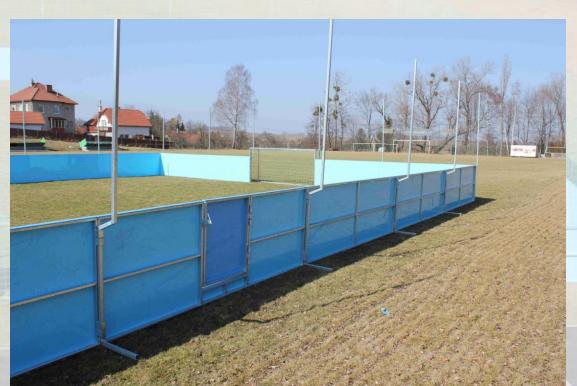

#### Continue the same way. The last joining is the modul No.22 and goal G1.

Net is spreading in the middle of the rink. Upper part of net is equipped with a steel cable. Join the net with supporting rods by steel cable. Join the net with hooks situated on the back lower part of handrails.

Both joined ends of protecting nets is situated exactly over the opening mechanism of the door (darker blue colour).

Around the goals spaces is protecting net joined to the goals by using small steel carabines.