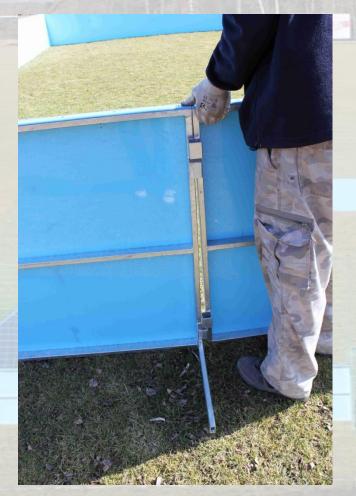

## Installation begins with standing of goal G1

then join rink modul No.01 to their sleeves. Then supporting net rod insert to the sleeves.

### Continue the same way